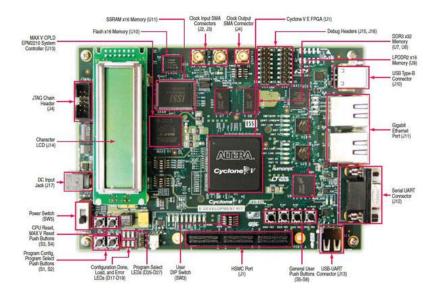

# 3. Layout

Company: TerasicTel: +886-3-5750880Fax:+886-3-5726690

• Add: 9F., No.176, Sec.2, Gongdao 5th Rd, East Dist, Hsinchu City, 30070. Taiwa

• Company: Terasic

• Tel: +886-3-5750880

• Fax:+886-3-5726690