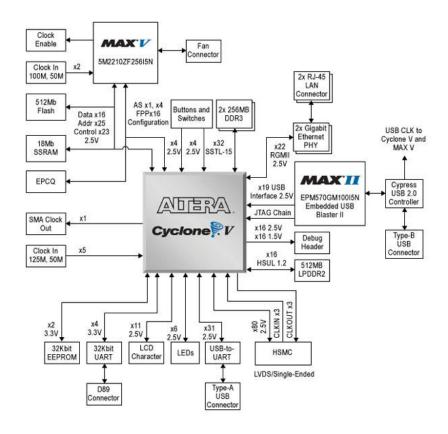

# Quartus® II design software information

• Quartus II Web Edition Software

Altera Cyclone V E FPGA Development Board Block Diagram

• Company: Terasic

• Tel: +886-3-5750880

• Fax:+886-3-5726690

• Add: 9F., No.176, Sec.2, Gongdao 5th Rd, East Dist, Hsinchu City, 30070. Taiwa