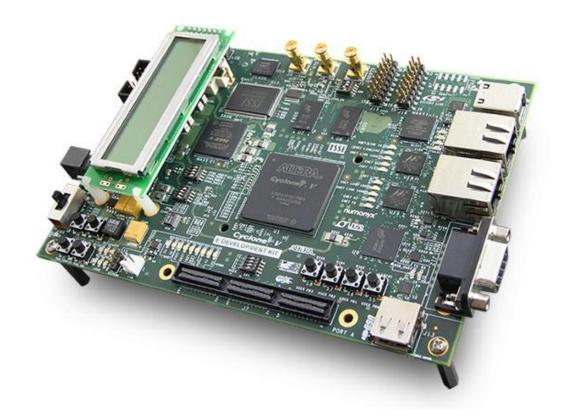

#### 1. Overview

The Cyclone® V E Development Kit offers a comprehensive general purpose development platform for many markets and applications, including: Industrial Networking, Military, and Medical applications. The kit features an the Altera® Cyclone V device and a multitude of on board resources including: multiple banks of DDR3 and LPDDR2 memory, LCD character display, LEDs, user switches, USB and RJ-45 connectors. The Cyclone V E Development Kit gives industrial equipment designers greater flexibility in implementing real-time Ethernet communications with Industrial Ethernet intellectual property (IP) cores.