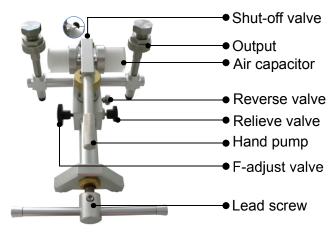

## **Description**

HS701 Pneumatic Pressure Comparison Pump is portable structure and designed to generate pressure from vacuum to 6bar. Built-in filter protects the pump from dirty and make maintenance convenient. External air capacitor and shut-off make the micro pressure calibration more stability. Especially the F-adjust valve design make the minimum pressure adjust get 0.01mbar. That is easy to calibrate less than  $\pm 0.25$ bar of Micro pressure gauge . the design of reverse valve makes the switch of vacuum and positive pressure more smooth. Two standard pressure outputs are easy to connect gauges under test without using the wrenches. It widely calibrates pressure instruments in field and laboratory.