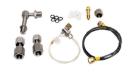

## **Description**

HS701 Pneumatic Pressure Comparison Pump is portable structure and designed to generate pressure from vacuum to 6bar. Built-in filter protects the pump from dirty and make maintenance convenient. External air capacitor and shut-off make the micro pressure calibration more stability. Especially the F-adjust valve design make the minimum pressure adjust get 0.01mbar. That is easy to calibrate less than  $\pm 0.25$ bar of Micro pressure gauge . the design of reverse valve makes the switch of vacuum and positive pressure more smooth. Two standard pressure outputs are easy to connect gauges under test without using the wrenches. It widely calibrates pressure instruments in field and laboratory.

## **Specifications**

- Generated pressure range: (-0.95-6)bar
- Working media:Air
- Adjust resolution:0.01mbar
- Material: Body:Stainless steel /Aluminium Seals:Buna-N
- **Output connection:** M20×1.5Female
- Weight: Only 2.2kg
- **Dimensions:**286L×198W×140H(mm)