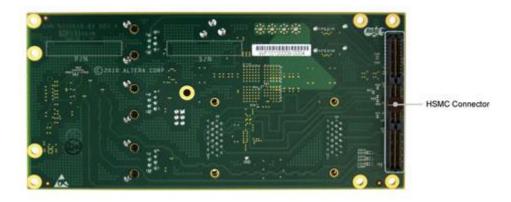

## 3. Layout

- Company: Terasic
- Tel: +886-3-5750880
- Fax:+886-3-5726690
- Add: 9F., No.176, Sec.2, Gongdao 5th Rd, East Dist, Hsinchu City, 30070. Taiwa

- \* HSMC Mass Storage and Video Card- 78.11X162.6MM
- 4. Kit content