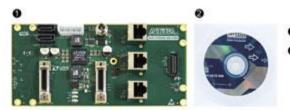

HSMC Mass Storage and Video Card

HSMC Mass Storage and Video Card System CD

- Company: Terasic
- Tel: +886-3-5750880
- Fax:+886-3-5726690
- Add: 9F., No.176, Sec.2, Gongdao 5th Rd, East Dist, Hsinchu City, 30070. Taiwa