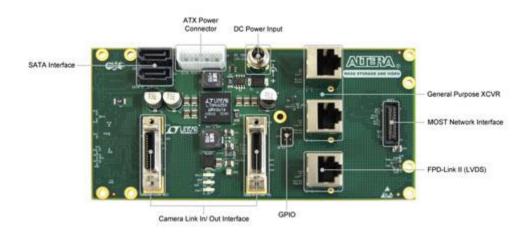

## Features

- SATA Interface x2 plus ATA HD Power
- General Purpose XCVR (GP XCVR)
- Display Output for integrated National FPD2 Link (LVDS)
- General Display Output (LVDS)
- Camera Link Input/Output (Base on Configuration)
- MOST Network Interface for SMSC OS881110 evaluation board
- GPIO x 4
- Company: Terasic
- Tel: +886-3-5750880
- Fax:+886-3-5726690
- Add: 9F., No.176, Sec.2, Gongdao 5th Rd, East Dist, Hsinchu City, 30070. Taiwa

## 3. Layout

- Company: Terasic
- Tel: +886-3-5750880
- Fax:+886-3-5726690
- Add: 9F., No.176, Sec.2, Gongdao 5th Rd, East Dist, Hsinchu City, 30070. Taiwa

- \* HSMC Mass Storage and Video Card- 78.11X162.6MM
- 4. Kit content