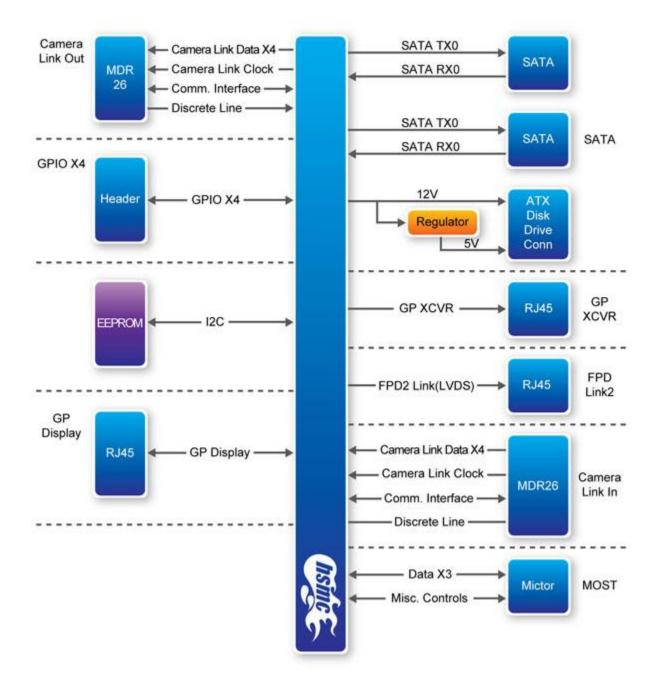

## **Block Diagram**

Connect DE4

- Company: Terasic
- Tel: +886-3-5750880
- Fax:+886-3-5726690
- Add: 9F., No.176, Sec.2, Gongdao 5th Rd, East Dist, Hsinchu City, 30070. Taiwa

Connect A2GX

- Company: Terasic
- Tel: +886-3-5750880
- Fax:+886-3-5726690
- Add: 9F., No.176, Sec.2, Gongdao 5th Rd, East Dist, Hsinchu City, 30070. Taiwa