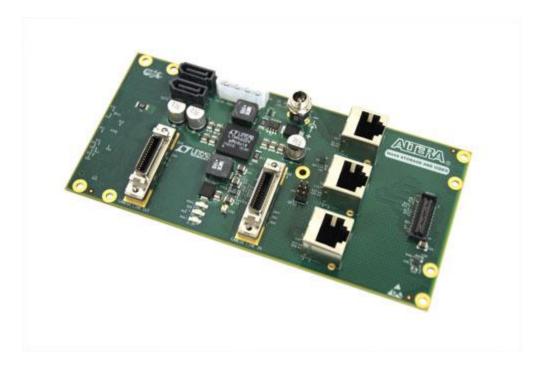

#### 1. Overview

The HSMC Mass Storage and Video card provides an assortment of interfaces to support high performance recording products. Featuring one input and one output Camera Link Port, the daughter card allows direct connection to a Camera Link camera as well as an external interface. Combined with SATA interfaces for disk storage, the card is capable of providing high speed and long duration recording required when shooting high resolution and/or high frame rate digital video. The HSMC Communication daughter card provides a flexible and highly customizable add-on platform for digital video recording applications.

## Features

- SATA Interface x2 plus ATA HD Power
- General Purpose XCVR (GP XCVR)
- Display Output for integrated National FPD2 Link (LVDS)
- General Display Output (LVDS)
- Camera Link Input/Output (Base on Configuration)
- MOST Network Interface for SMSC OS881110 evaluation board
- GPIO x 4
- Company: Terasic
- Tel: +886-3-5750880
- Fax:+886-3-5726690
- Add: 9F., No.176, Sec.2, Gongdao 5th Rd, East Dist, Hsinchu City, 30070. Taiwa

## 3. Layout

- Company: Terasic
- Tel: +886-3-5750880
- Fax:+886-3-5726690
- Add: 9F., No.176, Sec.2, Gongdao 5th Rd, East Dist, Hsinchu City, 30070. Taiwa

- \* HSMC Mass Storage and Video Card- 78.11X162.6MM
- 4. Kit content