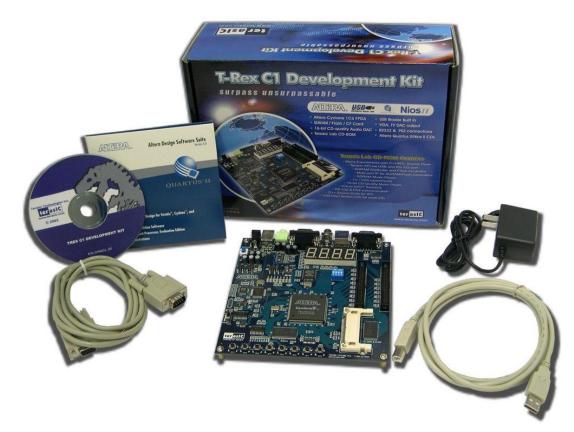

## 3. Kit content

- Company: Terasic
- Tel: +886-3-5750880
- Fax:+886-3-5726690
- Add: 9F., No.176, Sec.2, Gongdao 5th Rd, East Dist, Hsinchu City, 30070. Taiwa

- o 16-bit CD-quality Audio DAC with line-out connector
- TV Encoder with TV Out jack
- RS-232 Transceiver with 9-pin connector
- VGA DAC (4-bit resistor network) with VGA-out connector
- PS2 Keyboard/mouse connector
- 4-bit DIP switches
- 4-bit 7-SEG display module
- Two-40 pin expansion slots.
- Size : 151.5\*151.3 mm
- Cables and accessories
  - USB A->B cable (for both USB-blaster programming and the TREX C1 API controll)
  - 7.5V DC Power Supply (We ship UK Plug for Europe/UK areas)
  - Quartus ® II Web Edition design software
- Reference designs and C++ applications
  - $\circ$  Lab manual for using the C++
  - Lab Manuals for using the reference designs