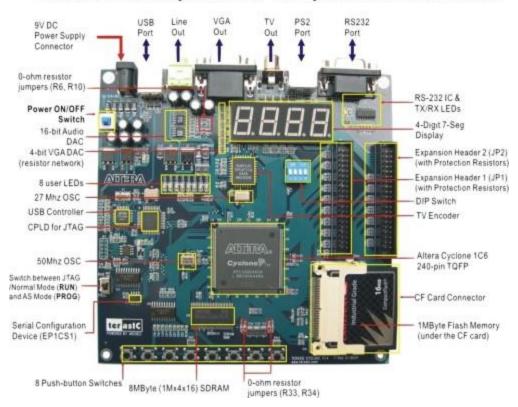

#### 4. Layout

#### **T-REX C1 Development Kit Components & Interfaces**

- Company: Terasic
- Tel: +886-3-5750880
- Fax:+886-3-5726690
- Add: 9F., No.176, Sec.2, Gongdao 5th Rd, East Dist, Hsinchu City, 30070. Taiwa

- Company: Terasic
- Tel: +886-3-5750880
- Fax:+886-3-5726690
- Add: 9F., No.176, Sec.2, Gongdao 5th Rd, East Dist, Hsinchu City, 30070. Taiwa