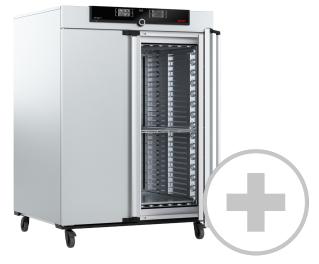

# Universal Oven Um UF1060mplus

The heating oven Um is a Class I medical device in accordance with the EU directive 93/42/EEC.

This universal oven made of high-quality hygienic, easy to clean stainless steel leaves nothing to be desired in terms of ventilation technology, control technology, overtemperature protection and perfectly tuned heating technology.

# Standard equipment

| Internals                     | 1 stainless steel grid(s), electropolished                                        |
|-------------------------------|-----------------------------------------------------------------------------------|
| Works calibration certificate | Calibration at +160°C                                                             |
| Door                          | fully insulated stainless steel doors with2-point locking (compression door lock) |

#### Stainless steel interior

| Dimensions                | w <sub>(A)</sub> x h <sub>(B)</sub> x d <sub>(C)</sub> : 1040 x 1200 x 850 mm (d less 39 mm for fan)                                            |
|---------------------------|-------------------------------------------------------------------------------------------------------------------------------------------------|
| Interior                  | easy-to-clean interior,made of stainless steel, reinforced by deep drawn ribbing with integrated and protected large-area heating on four sides |
| Volume                    | 1060 I                                                                                                                                          |
| Max. number of internals  | 14                                                                                                                                              |
| Max. loading of chamber   | 300 kg                                                                                                                                          |
| Max. loading per internal | 60 kg                                                                                                                                           |
|                           |                                                                                                                                                 |