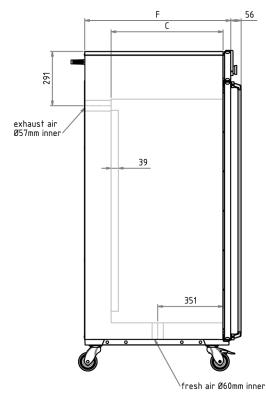

#### Ventilation

Vent vent connection with restrictor flap

# Textured stainless steel casing

| Dimensions   | w <sub>(D)</sub> x h <sub>(E)</sub> x d <sub>(F)</sub> : 1224 x 1726 x 1035 mm (d +56mm door handle) |
|--------------|------------------------------------------------------------------------------------------------------|
| Installation | on lockable castors                                                                                  |
| Housing      | rear zinc-plated steel                                                                               |