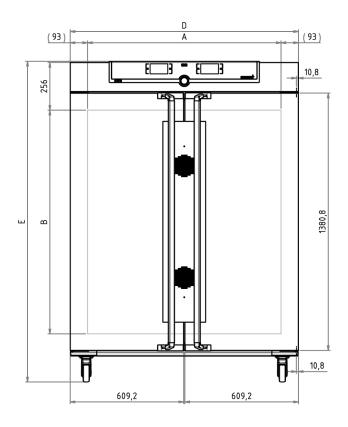

#### Stainless steel interior

| Dimensions                | w <sub>(A)</sub> x h <sub>(B)</sub> x d <sub>(C)</sub> : 1040 x 1200 x 850 mm (d less 39 mm for fan)                                            |
|---------------------------|-------------------------------------------------------------------------------------------------------------------------------------------------|
| Interior                  | easy-to-clean interior,made of stainless steel, reinforced by deep drawn ribbing with integrated and protected large-area heating on four sides |
| Volume                    | 1060 I                                                                                                                                          |
| Max. number of internals  | 14                                                                                                                                              |
| Max. loading of chamber   | 300 kg                                                                                                                                          |
| Max. loading per internal | 60 kg                                                                                                                                           |
|                           |                                                                                                                                                 |

# Textured stainless steel casing

| Dimensions   | w <sub>(D)</sub> x h <sub>(E)</sub> x d <sub>(F)</sub> : 1224 x 1726 x 1035 mm (d +56mm door handle) |
|--------------|------------------------------------------------------------------------------------------------------|
| Installation | on lockable castors                                                                                  |
| Housing      | rear zinc-plated steel                                                                               |