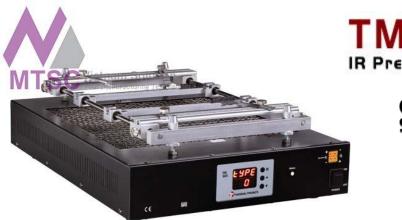

# TMT-PH600

### LEAD FREE

The TMT-PH600 uses advanced, intelligent, control technology to accurately regulate the temperature of the infrared board preheater. Three heating modes allow the system to manage both leaded and lead free applications.

- ✓ Microprocessor accurately regulates temperature
- Two external temperature sensor probes
- Professional board holder allows 3D adjustments
- ✓ Three heating modes to meet different requirements

#### TMT-PH600 SPECIFICATIONS

| Input Line Voltage:   | TMT-PH600-1           | 100-110 VAC, 2000W |
|-----------------------|-----------------------|--------------------|
|                       | TMT-PH600-2           | 220-240 VAC, 1500W |
| Temperature Range:    | 50°C - 400°C          |                    |
| Heating Area (W x L): | 310mm x 310mm         |                    |
| Heating Method:       | Infrared              |                    |
| Fuse:                 | 250V 10A              |                    |
| Size (W x H x D):     | 520mm x 380mm x 100mm |                    |
| Weight:               | 9 KG                  |                    |
|                       | 22                    |                    |