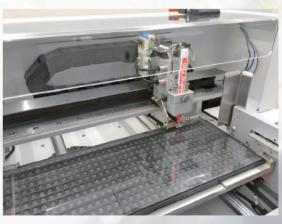

igh efficiency which is able to save the operator labor and improve the production quality. Furthermore, the compact dimension can be applicable under all kind of working circumstances.

#### **Features**

- User-Friendly Interface: Equipped with the 5 inches touch panel and easy to operate.
- Multi-Tray Feeding: Supporting up to 10 JEDEC trays pre-placed.
- Quick Selection: Supporting 30 sets of the tray configurations for immediate use.
- Processes All In One: Integrating automated loader, marking, and tray-piling.
- Compact Dimension: It can be operated in all kind of ordinary working desk.
- Security System: Equipped with the LED alarm, EMS button and safety shield to ensure the security that is our priority.
- Eco-Friendly: Optional Eco-Friendly and easily replaceable paint maker.





▲ Picture of print area

#### Specification

| Application             | JEDEC Tray                                                     |
|-------------------------|----------------------------------------------------------------|
| Device Size             | 3x3~40x40mm                                                    |
| Speed                   | 4500 pcs/hour                                                  |
| Tray Pre-Placed         | 10 trays                                                       |
| Operation Range         | X Axis : 320mm<br>Y Axis : 150mm<br>Z Axis : 10mm              |
| Repeatability Precision | ±0.1mm                                                         |
| Human Machine           | 5 inches touch panel                                           |
| Marking