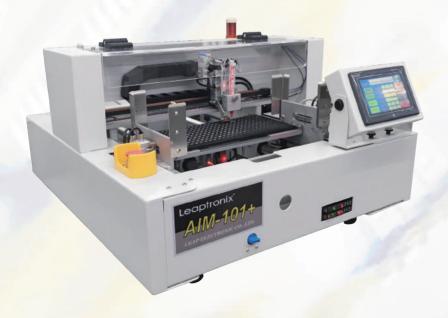

### **Automated Tray Ink Marker**

AIM-101+ Automated Tray Ink Marker is integrated with the automated marking and tray piling which is the best solution to the ink marker production management. It's marking speed in high efficiency which is able to save the operator labor and improve the production quality. Furthermore, the compact dimension can be applicable under all kind of working circumstances.

#### **Features**

- User-Friendly Interface: Equipped with the 5 inches touch panel and easy to operate.
- Multi-Tray Feeding: Supporting up to 10 JEDEC trays pre-placed.
- Quick Selection: Supporting 30 sets of the tray configurations for immediate use.
- Processes All In One: Integrating automated loader, marking, and tray-piling.
- Compact Dimension: It can be operated in all kind of ordinary working desk.
- Security System: Equipped with the LED alarm, EMS button and safety shield to ensure the security that is our priority.
- Eco-Friendly: Optional Eco-Friendly and easily replaceable paint maker.