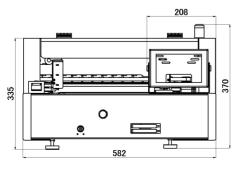

#### Specification

| Application             | JEDEC Tray                                                     |
|-------------------------|----------------------------------------------------------------|
| Device Size             | 3x3~40x40mm                                                    |
| Speed                   | 4500 pcs/hour                                                  |
| Tray Pre-Placed         | 10 trays                                                       |
| Operation Range         | X Axis : 320mm<br>Y Axis : 150mm<br>Z Axis : 10mm              |
| Repeatability Precision | ±0.1mm                                                         |
| Human Machine           | 5 inches touch panel                                           |
| Marking Method          | Paint marker Edding 780. Red, Blue, Green, White, Gold, Silver |
| Input                   | 110V or 220V, single phase -3wire                              |
| Frequency               | 50~60Hz                                                        |
| Air Pressure            | 0.6MPa                                                         |
| Dimension               | 600x550x300mm                                                  |
| Weight                  | 15Kg                                                           |