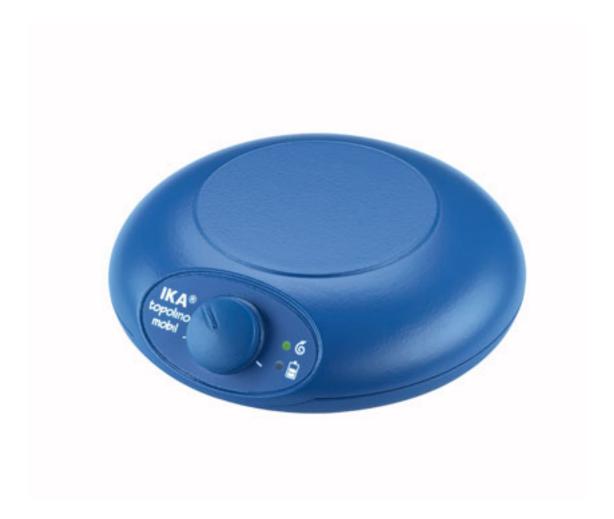

## topolino mobil

/// Data Sheet

Mobile magnetic mini-stirrer for mixing quantities up to 250 ml for battery and mains operation.

- Durable, brushless motor
- Continuously adjustable speed range
- High magnetic adhesion
- Portable operation with long operating time (8-12 h)
- Short charging time (2-3 h)
- Standard replaceable AA rechargeable batteries
- Optional power mode:
- a) Mains-free with standard batteries

## designed for scientists

- b) With supplied mains adapter (without batteries)
- c) Combined mains/battery operation (with batteries fitted)

#### **Technical Data**

| Number of stirring positions                           | 1              |  |
|--------------------------------------------------------|----------------|--|
| Stirring quantity max. per stirring position (H2O) [I] | 0.25           |  |
| Speed range [rpm]                                      | 500 - 1800     |  |
| Stirring bar length max. [mm]                          | 30             |  |
| Set-up plate material                                  | synthetic (PP) |  |
| Set-up plate dimensions [mm]                           | Ø 80           |  |
| Battery operation                                      | yes            |  |
| Dimensions (W x H x D) [mm]                            | 140 x 42 x 140 |  |
| Weight [kg]                                            | 0.6            |  |
| Permissible ambient temperature [°C]                   | 5 - 40         |  |
| Permissible relative humidity [%]                      | 80             |  |
| Protection class according to DIN EN 60529             | IP 20          |  |
| Voltage [V]                                            | 100 - 240      |  |
| Frequency [Hz]                                         | 50/60          |  |
| DC Voltage [V=]                                        | 9              |  |
| Current consumption [mA]                               | 1000           |  |