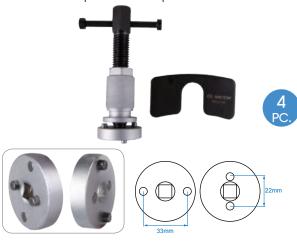

## Brake Caliper Piston Tool

### 9BC24A

- For rotating pistons back into caliper to provide clearance for new pads
- Fast and easy to use, prevents damage to the piston and boot
- Fits most European and Japanest vehicles

| KT NO. | Capa<br>A(mm) | acity<br>B(mm) | <u> A</u> | 8/9    |
|--------|---------------|----------------|-----------|--------|
| 9BC24A | 22            | 33             | 700       | 5 / 30 |