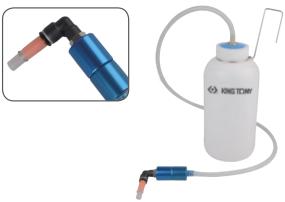

# Brake Bleeder Valve Collection Bottle

### 9BC31

- Easy to operate and inspect the brake bleeder valve by one person
- Capacity: 800 ml
- Use for separating the air in the brake oil and replace the brake fluid

Always keep the tool clean after using