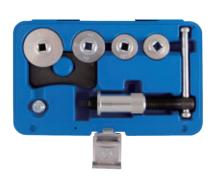

## Universal Disc Brake Wind-Back Tool Set

## 9BC26 new

- For deburring and sizing the diameter of holes 1/8" to 3/8"
- Suitable for metal, wood or plastic