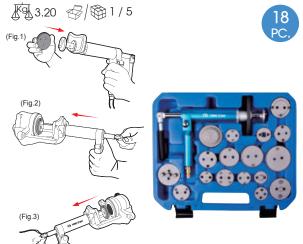

## Pneumatic Disc Brake Wind-back Tool Set

### 9BC25

- Air operated ram applies pressure to caliper piston, while the handle is rotated by hand
- Easy to use- works on standard workshop air supply
- Reversible- works on both RH and LH applications
- Can be used on wind back and push back piston
- Supplied with adaptor, which covers a wide range of popular vehicles
- Full range of additional specialist adaptors available
- Suitable for Mercedes-Benz, Bmw, Audi, Vw, Opel, Volvo, Jaguar, Citroen, Fiat, Peugeot, Alfa romeo, Saab, Lancia, Toyota, Honda, Nissan, Mitsubishi, Isuzu, Mazda, Subaru, Gm, Ford, Rover