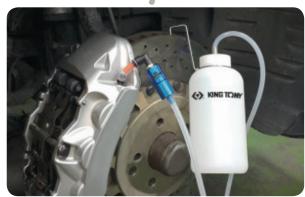

# Brake Bleeder Valve Collection Bottle

### 9BC31

- Easy to operate and inspect the brake bleeder valve by one person
- Capacity: 800 ml
- Use for separating the air in the brake oil and replace the brake fluid

Always keep the tool clean after using