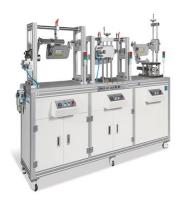

KTE-600 Steering wheel & Sun Visor Durability Tester

# **▶** Summary

The tester is to evaluate the fatigue of the stimulus by giving fatigue to the pro duct or specimen that is complied with the reliability test requirements. Design ed and manufactured to meet the requirements of the customer. It is an indisp ensable device for evaluating the durability and testing the limits of the components of the automobile. This design is initiated by the customer's request.

### **▶** Features

- Automotive Sun visor Test available
- Test Axis: 6Ch
- Retention, Arm, Blade, Extension, Mirror Slide, Mirror Cover, LH / RH

# **▶** Specification

Drive : Electric Cylinder + Servo Durability Speed : 0.2 ~ 1Hz

Load : 500N

Test Distance: 0 ~ 50 mm

Control Method : Load and displacement Chamber Temperature Range : -  $40 \sim 120$  °C Temper Controller : Digital touch screen type Size : 2,000(W) X 2,900(D) X 1,500(H) mm