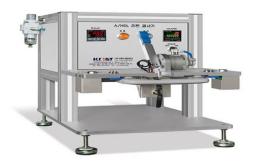

## ► Summary

The tester is to evaluate the fatigue of the stimulus by giving fatigue to the product or specimen that is complied with the reliability test requirements. Designed and manuf actured to meet the requirements of the customer. It is a n indispensable device for evaluating the durability and t esting the limits of the components of the automobile. T his design is initiated by the customer's request.

## Features

The tester is to check the time taken to return to car A / HDL

- Auto Return, Timer and Counter

## DETAILED INFORMATION

Drive : Motor

Controlling : Counter and Timer

Control : Air Solvalve

Size : 200(W) X 300(D) X 350(H) mm