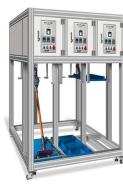

Zoom

KTD-401 / Durability Tester for Wireless Clea...

### Summary

The tester is to evaluate the fatigue of the stimulus by gi ving fatigue to the product or specimen that is complied with the reliability test requirements. Designed and manuf actured to meet the requirements of the customer. It is a n indispensable device for evaluating the durability and t esting the limits of the components of the automobile. T his design is initiated by the customer's request.

#### ▶ Features

- Short ciruit detection during cord rotation
- Rotate 3 angles
- Control by individual

## **▶** Specification

Power: AC 220V, 50 / 60 Hz

Driver System: Electric Motor + Timing Belt

Transfer Speed: 100 mm / Sec

Motor Revolution : 18 ∼ 75 RPM

Cotntrol Method : PLC program