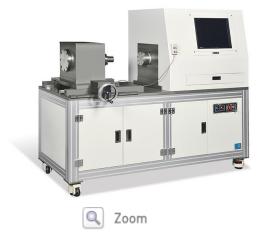

## ► Feature

- Measure the precision of the product itself with servo motor
- Applicable to various products as well as automobile parts
- PC control

KTT-900N / Torsion Testing Machine

### ► Specification

Power : 220V, 50/60Hz, 3 Phase

Capacity : 300kgf.m (Capacity to be consulted)

Torsion angle : 360°

Control Method : PC control

Measurement Sensor : Torque Sensor